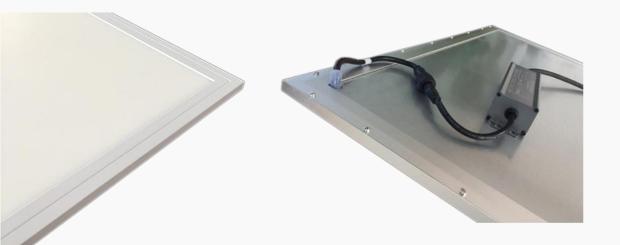

#### PANEL LIGHT DC SUPPLIED

### DC +24V 100Im/w

 DC supply power connect to light without additional driver. Light on frame edge.
 Safe, No EMI, Space-saving, Ultrathin , flat and simple light

3. DC voltage:+5v,+12V,+24V,+36V up to +110V

4.Dimmension and power can be **customized** 5.Widely installed for lift ,ATM ,big bus, train subway, and plane, telecomm equipment.etc

1.As light source for Various lamp houses

www.freeled-lights.com

#### PANEL LIGHT DC SUPPLIED

2.Indoor lighting project and lighting in vehicle

### DC +24V 100Im/w

 DC supply power connect to light without additional driver. Light on frame edge.
 Safe, No EMI, Space-saving, Ultrathin , flat and simple light

3. DC voltage:+5v,+12V,+24V,+36V up to +110V 4.Dimmension and power can be customized 5.Widely installed for big bus, train subway, and plane, etc