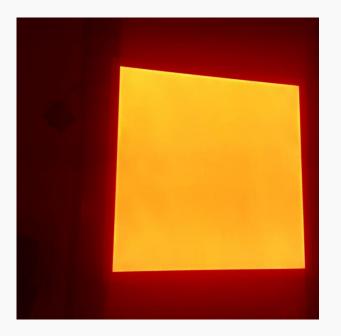

#### WATERPROOF&DUSTPROOF PANEL LIGHT

### IP65 100Im/w

Six waterproof structure design (waterproof rings, depression bar, cable connect, IP67 driver, etc)
 Ultrathin, flat and simple shape. Light on frame edge.
 Dimmension and power can be customized
 Widely installed outdoor for advertising board of building, airport, subway and train

station, bus station and big ship.