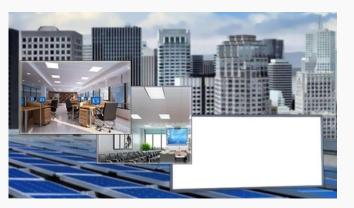

#### **For Solar System**

 DC supply power connect to light without additional driver. Light on frame edges.
 Solar panel directly supply DC Voltage.
 Safe, Ultrathin , flat and simple light.
 Dimmension and power can be customized.
 Widely installed in building office ,school ,mall, shop, factory, house etc