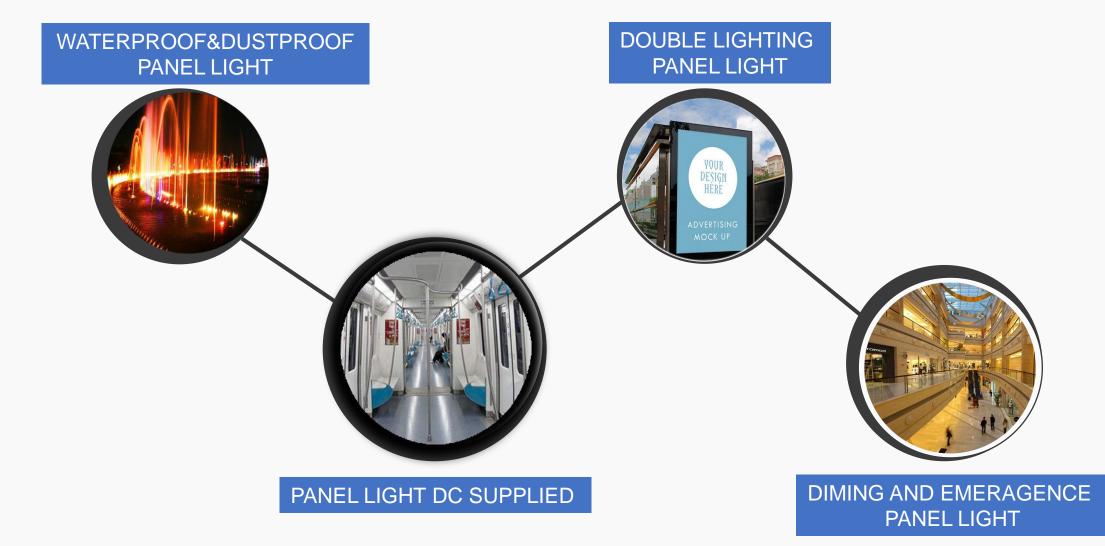

#### WATERPROOF&DUSTPROOF PANEL LIGHT

### IP65 100Im/w

Six waterproof structure design (waterproof rings, depression bar, cable connect, IP67 driver, etc)
 Ultrathin, flat and simple shape. Light on frame edge.
 Dimmension and power can be customized
 Widely installed outdoor for advertising board of building, airport, subway and train

station, bus station and big ship.

## IP54 100Im/w

1.Five waterproof structure design (waterproof rings , cable connect , IP65 driver , etc )
2.Ultrathin , flat and simple shape. Light on frame edge.
3.Dimmension and power can be customized
4.Widely installed inside for airport, subway and train station, bus station, subway tunnel.
Also used in hospital, HOTEL KITCHEN, INDOOR
POOL, BATCH ROOM, CAR WASH STATION, purity plant, clean room and hot spring pool ,etc.

#### DOUBLE LIGHTING PANEL

### IP40-IP65 100Im/w

1. The panel can light both front and back side. Led chips light on frame edges. LUM percentage can be designed.

2.IP65 structure+IP40/IP44/IP65/IP67 driver, or DC supply connection without additional drivers 4.Ultrathin , flat and simple shape. Good light uniformity.

3.Dimmension and power can be customized 4.Widely installed indoor and outdoor for light resource of lamp house for advertising and indicating board.

#### DIMMING/EMERGENC Y PANEL LIGHT

#### EMERGENCY/DIMMING PANEL LIGHT