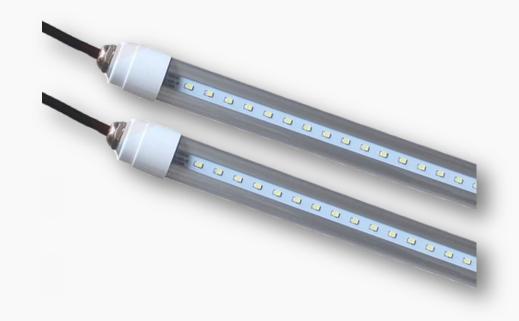

#### **IP65** Tube light

- 1. AC driver supply led string
- 2. DC driver supply led string
- 3. No need additional driver. directly connect DC supply power to led string.
- 4. Mainly installed in refrigerating cabinet ,ice house, swimming pool, outdoor lighting ,etc.