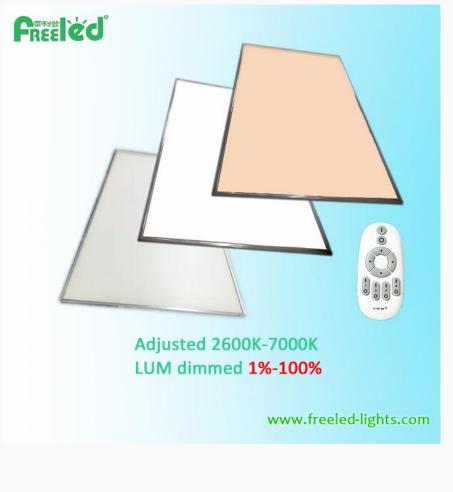

### **RF 2.4G/DALI/0-10V**

1.Light can be controlled by RF2.4G remoter, DALI module,0-10V input.

2.Power and CCT can be dimmed and adjusted. remoter can be effective within 8 meters.

3.Dimmension , Frame shape and power wattage can be customized

4.Widely installed hotel, cinema, KTV, game hall, auditorium and film , etc. Light for film and television.

1.2.4G Wifi remoter + driver , 8m+20PCS
2. Adjusted 2600K-7000K , LUM dimmed 1%-100%
3.Frame Line : Ultrathin (10mm) and ultra narrow (8mm)
5.No highlighted light line
6.Dimmension , Frame model and power wattage can be customized.