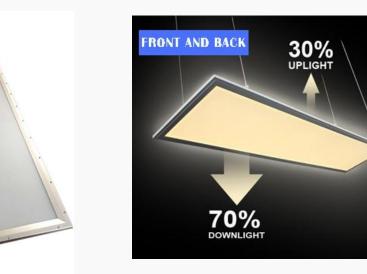

#### DOUBLE LIGHTING PANEL

### IP40-IP65 100Im/w

1. The panel can light both front and back side. Led chips light on frame edges. LUM percentage can be designed.

2.IP65 structure+IP40/IP44/IP65/IP67 driver, or DC supply connection without additional drivers 4.Ultrathin , flat and simple shape. Good light uniformity.

3.Dimmension and power can be customized 4.Widely installed indoor and outdoor for light resource of lamp house for advertising and indicating board.