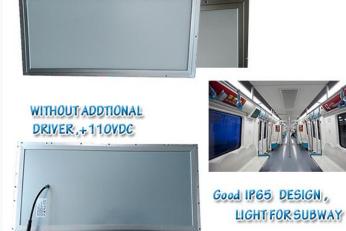

### DC +24V 100Im/w

 DC supply power connect to light without additional driver. Light on frame edge.
 Safe, No EMI, Space-saving, Ultrathin , flat and simple light

3. DC voltage:+5v,+12V,+24V,+36V up to +110V

4.Dimmension and power can be **customized** 5.Widely installed for lift ,ATM ,big bus, train subway, and plane, telecomm equipment.etc

1.As light source for Various lamp houses

www.freeled-lights.com

#### PANEL LIGHT DC SUPPLIED

2.Indoor lighting project and lighting in vehicle

### DC +24V 100Im/w

 DC supply power connect to light without additional driver. Light on frame edge.
 Safe, No EMI, Space-saving, Ultrathin , flat and simple light

3. DC voltage:+5v,+12V,+24V,+36V up to +110V 4.Dimmension and power can be customized 5.Widely installed for big bus, train subway, and plane, etc