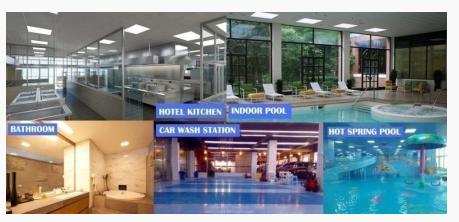

## IP54 100Im/w

1.Five waterproof structure design (waterproof rings , cable connect , IP65 driver , etc )
2.Ultrathin , flat and simple shape. Light on frame edge.
3.Dimmension and power can be customized
4.Widely installed inside for airport, subway and train station, bus station, subway tunnel.
Also used in hospital, HOTEL KITCHEN, INDOOR
POOL, BATCH ROOM, CAR WASH STATION, purity plant, clean room and hot spring pool ,etc.

HOTEL KITCHEN, INDOOR POOL, BATCH ROOM, CAR WASH STATION, AND HOT SPRING POOL