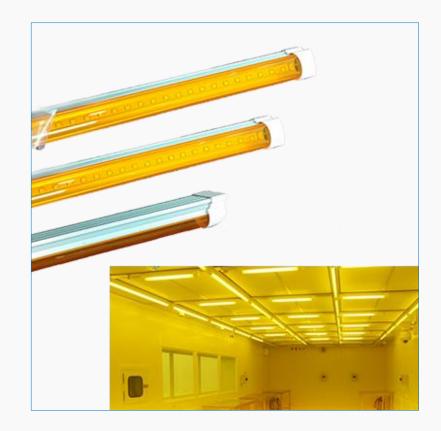

#### ULTRAVIOLET-PROOF LIGHT AND T12 TUBE

#### UV-PROOF Tube AND PANEL LIGHT

 1. 1200mm 70lm/w T8 Tube light UVIORESISTANT cover, professional CCT and professional blue packing.
 2.APPLICATION : PCB factory, PRINTING house, HOSPITAL, MUSEUM, Testing lab , clean room, Film workshop exposure room, photo studio

#### **T12 TUBE AND IP65 TUBE**

### T12 Tube light **110**Im/w

1. Diameter : 38.0mm,round tube ,length can be customized.

2.Power can be up to 100watts, light color temperature can be customized.3.Mainly installed in shopping malls, factory, camera television AD, and outdoor AD.