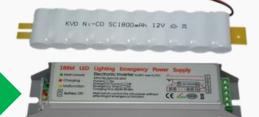

#### EMERGENCY/DIMMING PANEL LIGHT

### 2-6Hrs/8min/1s/8M

### 2-6Hrs/Sensor

1.Backup time is 2-6 hours with good and new Lithium battery.2.Support montion sensor.after wait time:8 minutes,light will be automatic power off.l ight on within 1 second.sense range:8m

BATTERY+ADOP TER+MW RADAR SENSOR